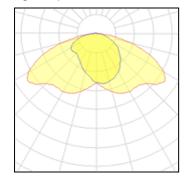

## Light output 1

| 1 x High pressure mercury vapour lamp |         |  |
|---------------------------------------|---------|--|
| Nominal lamp power                    | 125 W   |  |
| Lamp flux                             | 6800 lm |  |
| Luminous efficacy                     | 41 lm/W |  |
| CCT                                   | 3400 K  |  |

| LOR         | 83%     |
|-------------|---------|
| Total flux  | 5651 lm |
| Total power | 137 W   |
|             |         |

| 1 x High pressure mercury | vapour lamp |
|---------------------------|-------------|
| Nominal lamp power        | 80 W        |
| Lamp flux                 | 4000 lm     |
| Luminous efficacy         | 37 lm/W     |
| CCT                       | 3400 K      |
| CRI                       | 54          |