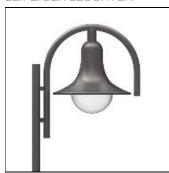

## Product data sheet

PAULA IV 9.644.3162.05

LEIPZIGER LEUCHTEN

CRI

Recommended mounting height 4.50 - 6.00 m, other heigts please inquire. - High-quality mirror optics guarantee excellent illumination and glare protection - all designs to suit non-glare class KB 1 - Aluminium luminaire body, inside white, outside painted in colour - Aluminium unit carrier, painted white - Special reflector made of highest grade aluminium, burnished, anodized - Impact-resistant polycarbonate attachment, UV-stabilized, transparent or beaded - Easy installation with adapter jack -Available in any RAL or DB colour without surcharge - Scope of supply includes painted special steel brackets - please order pole dia. 76 mm separately Voltage: 230V 50Hz Protected to: IP 55 Protection class: I/II Made to DIN VDE 0711 Luminaires generally compensated