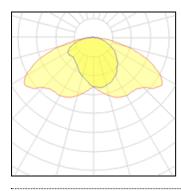

| J |             |         |
|---|-------------|---------|
| V | LOR         | 83%     |
| n | Total flux  | 3324 lm |
| V | Total power | 89 W    |
| V |             |         |

Mounting mode

Pole top mounted