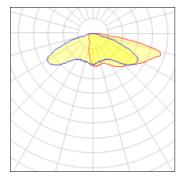

### Light output 1 (integrated)

| Lamp type          | LED      | CCT         | 2200 K |
|--------------------|----------|-------------|--------|
| Nominal lamp power | 124 W    | CRI         | 70     |
| Total flux         | 12186 lm | LOR         | 100%   |
| Luminous efficacy  | 98 lm/W  | Total power | 124 W  |