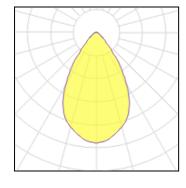

#### Light output 1

| I X LED            |
|--------------------|
| Nominal lamp power |
| Lamp flux          |
| Luminous efficacy  |
| CCT                |
| CRI                |

| 72 W     |
|----------|
| 8460 lm  |
| 118 lm/W |
| 3000 K   |
| 80       |
|          |

| LOR         | 85%     |
|-------------|---------|
| Total flux  | 7158 lm |
| Total power | 80 W    |