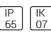

# Product data sheet

SMALL SIROCCO OPTIC - AREA LIGHT / BI-SYMMETRIC SINGLE SIDED 7241-C-5-671-XX

UNILAMP









Description SIROCCO is a family of floodlight, surface washer and area lighting. Two types of light distribution, asymmetric and bi-symmetric. Available with a range of mounting accessories including ground mount base, pole top mount, and wall/pole mounting arm. It is designed to operate with the high lumen output LED light source. Reflectors for SIROCCO have been engineered utilizing the latest technology and software for maximum performance. A calibrated aiming unit provides accuracy of light distribution on any surface or structure. SIROCCO is suitable to illuminate medium to large size objects or areas such as signage boards, building facades, parking lots, public parks, pedestrian, small streets and squares. Galvanized steel pole and anchor unit for concrete foundation are also av