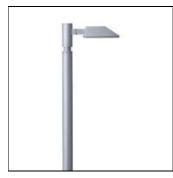

# Product data sheet

SMALL SIROCCO OPTIC - AREA LIGHT / BI-SYMMETRIC SINGLE SIDED 7241-C-5-671-XX

UNILAMP

Description SIROCCO is a family of floodlight, surface washer and area lighting. Two types of light distribution, asymmetric and bi-symmetric. Available with a range of mounting accessories including ground mount base, pole top mount, and wall/pole mounting arm. It is designed to operate with the high lumen output LED light source. Reflectors for SIROCCO have been engineered utilizing the latest technology and software for maximum performance. A calibrated aiming unit provides accuracy of light distribution on any surface or structure. SIROCCO is suitable to illuminate medium to large size objects or areas such as signage boards, building facades, parking lots, public parks, pedestrian, small streets and squares. Galvanized steel pole and anchor unit for concrete foundation are also available. SPEC • Designed, Manufactured and Tested according to IEC 60598-1, IEC 60598-2-1 and VDE regulations. • LM6 Die Cast Aluminium body. • Stainless steel screws. • Nano Ceramic surface conversion. • Double layer coating. • Safety glass cover. • Post-cured silicone gasket. • High quality LED module and driver. • Anodized aluminium reflector. • Adjustable optic. • GFR PA6.6 Terminal block. • M16 cable gland or weather proof grommet. • Pole light and flood light pre-wired with outdoor cable. • Installation work has to be carried on according to the enclosed product manual.

### Mounting mode

Pole top mounted, Pole integrated

## Shape and measurements

Length: 4.13 in Width: 7.29 in Height: 15.93 in