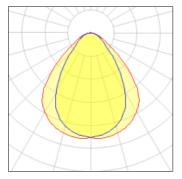

# Light output 1 (integrated)

| Lamp type          | LED      | CCT         | 4000 K |
|--------------------|----------|-------------|--------|
| Nominal lamp power | 27.1 W   | CRI         | 90     |
| Total flux         | 3296 lm  | LOR         | 100%   |
| Luminous efficacy  | 122 lm/W | Total power | 27.1 W |