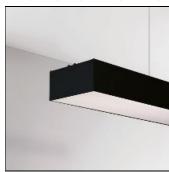

## NOTUS 2 LINEAR LED 3144MM

830

**BRIGHT SPECIAL LIGHTING** 

Housing:Extruded aluminium Diffuser:Matt opal cover of extruded PMMA Control Gear:Built-in electronic power supply Watt:Max 2x131.2W Transmittance:70% IP:40 IK:04 • Optional accessories • LED replacement with tools Colors:-10 White-20 Black-90 Anoxal matt Wood 1 Wood 2

#### Mounting mode

Pendant, Ceiling mounted

#### Shape and measurements

Length: 123.43 in Width: 6.30 in Height: 3.31 in

#### Design

Material impression: Aluminum

Color of housing: Black, White, Anthracite / graphite