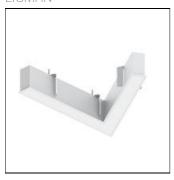

# Product data sheet

NYBRO JUNCTION RECESSED CEILING LUMINAIRES NYB-81132-P-W40-RE

LIGMAN

- Lamp LED - CRI Ra > 80 - MacAdam Ellipse 3 SDCM - Colour Temperature 3000K, 4000K - Diffuser for light output control O — Opal diffuser UGR <19 P - Micro-prismatic diffuser UGR <13 - Surface, recessed or pendant mounted wall and ceiling linear luminaires with symmetrical up and down lighters for general or specialized lighting application - Lighting control system. · Wireless control employing the Bluetooth® 4.0 protocol controlled via Ligman's mobile App or physical control via xPress switch · Daylight and occupancy sensor options - Low copper content die casted aluminium end caps with aluminium profiles completed with 316 grade stainless steel fasteners. Option for opal or micro-prismatic PMMA diffusers for glare control. - Built-in driver. Passive thermal management. Surface wall and ceiling mountings with the use of steel support and screws. Pendant mounting with the application of adjustable steel suspension (1m) complete with electrical wires in white. - Applications: private residences, offices schools and universities, retail, showrooms, galleries, museums, conference halls, meeting rooms, banks, bars, restaurants, hotel and similar installations.

## Shape and measurements

Length: 15.91 in Width: 2.36 in Height: 3.15 in Weight: 2.68 kg