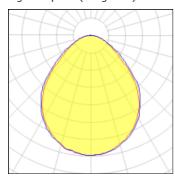

#### Light output 2 (integrated)

| Lamp type          | LED     | CCT         | 4032 K |
|--------------------|---------|-------------|--------|
| Nominal lamp power | 8 W     | CRI         | 80     |
| Total flux         | 732 lm  | LOR         | 100%   |
| Luminous efficacy  | 92 lm/W | Total power | 8 W    |