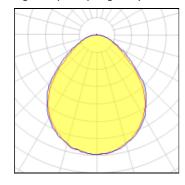

#### Light output 1 (integrated)

| Lamp type          | LED     | CCT         | 4032 K |
|--------------------|---------|-------------|--------|
| Nominal lamp power | 8 W     | CRI         | 80     |
| Total flux         | 732 lm  | LOR         | 100%   |
| Luminous efficacy  | 92 lm/W | Total power | 8 W    |