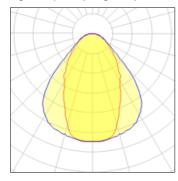

## Light output 1 (integrated)

| Lamp type          | LED     | CCT         | 4000 K |
|--------------------|---------|-------------|--------|
| Nominal lamp power | 50 W    | CRI         | 80     |
| Total flux         | 3600 lm | LOR         | 100%   |
| Luminous efficacy  | 72 lm/W | Total power | 50 W   |