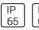

# Product data sheet

I-BRICK V-GRILL - CVDA 6065-0-7-682-XX

UNILAMP











Description I-BRICK is a range of wall recessed luminaires with LED light sources. The glare-free cover enables I-BRICK to be installed in most places where a comfortable illumination is needed. The high quality LED chip from world renowned manufacturers allow for less energy consumption with acceptable lighting levels. I-BRICK family is available in 5 different front covers in 2 sizes. The shallow housing can be installed in either wall or step where recess depth is limited. The high quality LED driver is integrated inside the luminaire for ease of installation. They are widely used to illuminate stairways, pathways and walls. Spec • Designed, Manufactured and tested according to IEC 60598-1, IEC 60598-2-1, IEC 60598-2-2 and VDE regulations. • LM6 die-cast aluminium body. • GFR poly