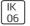

# Product data sheet

I-BRICK V-GRILL - CVDA 6065-0-7-682-XX

UNILAMP











Description I-BRICK is a range of wall recessed luminaires with LED light sources. The glare-free cover enables I-BRICK to be installed in most places where a comfortable illumination is needed. The high quality LED chip from world renowned manufacturers allow for less energy consumption with acceptable lighting levels. I-BRICK family is available in 5 different front covers in 2 sizes. The shallow housing can be installed in either wall or step where recess depth is limited. The high quality LED driver is integrated inside the luminaire for ease of installation. They are widely used to illuminate stairways, pathways and walls. Spec • Designed, Manufactured and tested according to IEC 60598-1, IEC 60598-2-1, IEC 60598-2-2 and VDE regulations. • LM6 die-cast aluminium body. • GFR polyme