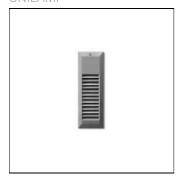

# Product data sheet

I-BRICK V-GRILL - CVDA 6065-0-7-682-XX

UNILAMP

Description I-BRICK is a range of wall recessed luminaires with LED light sources. The glare-free cover enables I-BRICK to be installed in most places where a comfortable illumination is needed. The high quality LED chip from world renowned manufacturers allow for less energy consumption with acceptable lighting levels. I-BRICK family is available in 5 different front covers in 2 sizes. The shallow housing can be installed in either wall or step where recess depth is limited. The high quality LED driver is integrated inside the luminaire for ease of installation. They are widely used to illuminate stairways, pathways and walls. Spec • Designed, Manufactured and tested according to IEC 60598-1, IEC 60598-2-1, IEC 60598-2-2 and VDE regulations. • LM6 die-cast aluminium body. • GFR polymer recess box. • Stainless steel screws. • Nano Ceramic surface conversion. • Double layer coating. • Polycarbonate or Safety glass cover. • Post-cured silicone gasket. • High quality LED module and driver. • GFR PA6.6 terminal block. • Weather proof grommet. • Installation work has to be carried on according to the enclosed product manual.

## Mounting mode

Wall recessed

# Shape and measurements

Length: 3.25 in Width: 4.69 in Height: 9.77 in