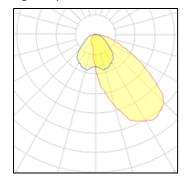

## Light output 1

| 1 x LED            |          |
|--------------------|----------|
| Nominal lamp power | 3.9 W    |
| Lamp flux          | 570 lm   |
| Luminous efficacy  | 146 lm/W |
| CCT                | 4000 K   |
| CRI                | 80       |

| LOR         | 9%    |
|-------------|-------|
| Total flux  | 52 lm |
| Total power | 3.9 W |
|             |       |
|             |       |