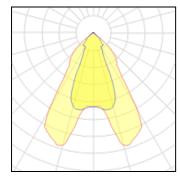

## Light output 1 (integrated)

| Lamp type          | LED     | CCT         | 4000 K |
|--------------------|---------|-------------|--------|
| Nominal lamp power | 25 W    | CRI         | 80     |
| Total flux         | 2350 lm | LOR         | 100%   |
| Luminous efficacy  | 94 lm/W | Total power | 25 W   |