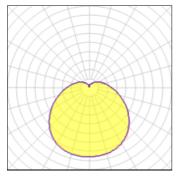

### Light output 2 (integrated)

| Lamp type          | LED     | CCT         | 3000 K |
|--------------------|---------|-------------|--------|
| Nominal lamp power | 11 W    | CRI         | 80     |
| Total flux         | 769 lm  | LOR         | 100%   |
| Luminous efficacy  | 70 lm/W | ULOR        | 20%    |
|                    |         | Total power | 11 W   |