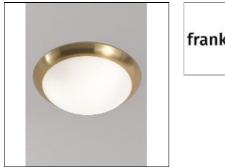

# Product data sheet

CF5761 FLUSH CEILING FITTING FRANKLITE

franklite

335mm Circular Flush in bronze finish with matt white glass. Can also be wall mounted.