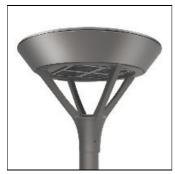

## Product data sheet

MSA MESA LED MSA-SA3D-727-U-SLR-HSS

**COOPER LIGHTING** 

Die-cast aluminum housing and door, Lumens packages ranging from 3,000 - 29,000 lumens, Choice of 13 high-efficiency, patented AccuLED Optics™, Base casting slip fits over a standard 3" O.D. tenon, Wall, single and dual-mount configurations available, 10kV/10vkA surge protection standard, LED fixture features a five-year warranty

Mounting mode

Wall mounted

Shape and measurements

Height: 0.39 in Diameter: 6.00 in

Adjustability

Fixed

Electric

System power: 192 W