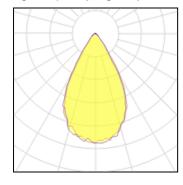

# Product data sheet

FLOODLIGHT 48LED 108W T4000 S60-OPT. AL 67300000400401-67300001400401

TELEVES

Televes

Televes Floodlight is a range of extremely efficient symmetric or asymmetric floodlights that can be used to illuminate large areas. Designed around the latest LED technology. Integrated controls are available as an option, enabling additional energy savings. Model with 48 LEDs 4000K IRC>70 700mA. Maximum input power 100W. IP67. IK10. Class II. Light distribution Narrow 60°. System efficacy: Up to 150lm/W. Multi-array optics. Lifetime: L80F10 Up to >100Khrs Ta=25°C. Free adjustable bracket. Aerodynamic design. Body in extruded 6063 T5 aluminum. Excellent thermal management. Vent integrated to prevent moisture and balance atmosphere pressure. Standard finish in RAL9006. AVAILABLE DISTRIBUTIONS • PZ - Asymmetric • Wide Flood 90° • Narrow Flood 60° • Flood 30°