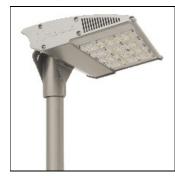

# Product data sheet

FLOODLIGHT 48LED 108W T4000 S60-OPT. AL 67300000400401-67300001400401

TELEVES

Televes

Televes Floodlight is a range of extremely efficient symmetric or asymmetric floodlights that can be used to illuminate large areas. Designed around the latest LED technology. Integrated controls are available as an option, enabling additional energy savings. Model with 48 LEDs 4000K IRC>70 700mA. Maximum input power 100W. IP67. IK10. Class II. Light distribution Narrow 60°. System efficacy: Up to 150lm/W. Multi-array optics. Lifetime: L80F10 Up to >100Khrs Ta=25°C. Free adjustable bracket. Aerodynamic design. Body in extruded 6063 T5 aluminum. Excellent thermal management. Vent integrated to prevent moisture and balance atmosphere pressure. Standard finish in RAL9006. AVAILABLE DISTRIBUTIONS • PZ - Asymmetric • Wide Flood 90° • Narrow Flood 60° • Flood 30°

#### Mounting mode

Pole integrated

# Shape and measurements

Length: 13.58 in Width: 10.04 in Height: 3.54 in

## Adjustability

Tiltable

#### Design

Color of housing: Silver gray