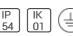

# Product data sheet

LOWIEZE HIGH IP54 2X LED 3000K FLOOD GI BLACK STRUCTURE 12672408

MODULAR







Lowie and Lowieze are perfect examples of form blending with function. The basic shape here is the cylinder. The two bulb housings — which are also cylindershaped — on either side of the body can rotate fully on their axis and thus be used as an uplighter or a downlighter. What's more, the two bulb housings can be moved individually, meaning you can use one fixture to simultaneously light two places. Lowie and Lowieze also come in a one-lamp version, with only one bulb housing on the cylinder.

#### Light output 1



| 1 x LED            |         |
|--------------------|---------|
| Nominal lamp power | 5 W     |
| Lamp flux          | 261 lm  |
| Luminous efficacy  | 42 lm/W |
| CCT                | 3000 K  |
| CRI                | 90      |

LOR80%Total flux208 lmTotal power5 W

# Lig