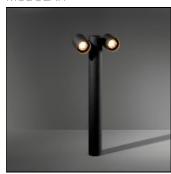

# Product data sheet

LOWIEZE HIGH IP54 2X LED 3000K FLOOD GI BLACK STRUCTURE 12672408

MODULAR

Lowie and Lowieze are perfect examples of form blending with function. The basic shape here is the cylinder. The two bulb housings — which are also cylindershaped — on either side of the body can rotate fully on their axis and thus be used as an uplighter or a downlighter. What's more, the two bulb housings can be moved individually, meaning you can use one fixture to simultaneously light two places. Lowie and Lowieze also come in a one-lamp version, with only one bulb housing on the cylinder.

# Shape and measurements

Length: 2.76 in Width: 2.76 in Height: 23.82 in