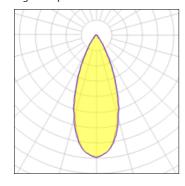

#### Light output 1

| 1 x LED            |         |
|--------------------|---------|
| Nominal lamp power | 5 W     |
| Lamp flux          | 261 lm  |
| Luminous efficacy  | 42 lm/W |
| CCT                | 3000 K  |
| CRI                | 90      |

LOR80%Total flux208 lmTotal power5 W

# Light output 2

| 1 x LED            |         |
|--------------------|---------|
| Nominal lamp power | 5 W     |
| Lamp flux          | 261 lm  |
| Luminous efficacy  | 42 lm/W |
| CCT                | 3000 K  |
| CRI                | 90      |
|                    |         |