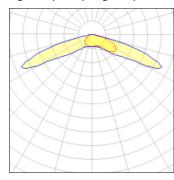

## Light output 1 (integrated)

| Lamp type          | LED      | CCT         | 3000 K |
|--------------------|----------|-------------|--------|
| Nominal lamp power | 97.2 W   | CRI         | 75     |
| Total flux         | 12255 lm | LOR         | 100%   |
| Luminous efficacy  | 126 lm/W | Total power | 97.2 W |