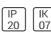

## Product data sheet

## FLIGHT FGNH34K

WHITECROFT







Surface or suspended LED highbay luminaire with extruded aluminium LED housing and clear polycarbonate lens optics. Supplied with first fix bracket and plug connector for easy installation. The LED module is easily replaced without tools for simple future upgrades and replacement ensuring a sustainable lighting solution - as Whitecroft Lighting FLIGHT

## Light output 1 (integrated)



| Lamp type          | LED      | CCT         | 4000 K  |
|--------------------|----------|-------------|---------|
| Nominal lamp power | 143.2 W  | CRI         | 80      |
| Total flux         | 22991 lm | LOR         | 100%    |
| Luminous efficacy  | 161 lm/W | Total power | 143.2 W |

Mounting mode

Pendant

Shape and measurements

Length: 8.98 in Width: 22.95 in Height: 2.94 in

Adjustability

Fixed