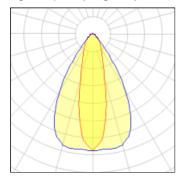

## Light output 1 (integrated)

| Lamp type          | LED      | CCT         | 4000 K  |
|--------------------|----------|-------------|---------|
| Nominal lamp power | 143.2 W  | CRI         | 80      |
| Total flux         | 22991 lm | LOR         | 100%    |
| Luminous efficacy  | 161 lm/W | Total power | 143.2 W |