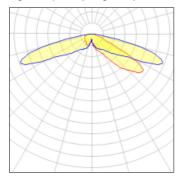

## Light output 1 (integrated)

| Lamp type          | LED      | CCT         | 5000 K |
|--------------------|----------|-------------|--------|
| Nominal lamp power | 225 W    | CRI         | 70     |
| Total flux         | 23999 lm | LOR         | 100%   |
| Luminous efficacy  | 107 lm/W | Total power | 225 W  |