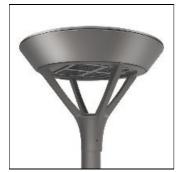

## Product data sheet

MSA MESA LED MSA-SA4C-750-U-T2

Die-cast aluminum housing and door, Lumens packages ranging from 3,000 - 29,000 lumens, Choice of 13 high-efficiency, patented AccuLED Optics™, Base casting slip fits over a standard 3" O.D. tenon, Wall, single and dual-mount configurations available, 10kV/10vkA surge protection standard, LED fixture features a five-year warranty