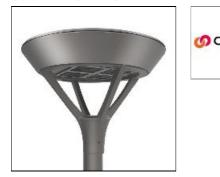

## Product data sheet

PMM MESA PMM-SA2D-730-U-SLR-HSS COOPER LIGHTING

Die-cast aluminum housing and door, Lumens packages ranging from 3,000 - 29,000 lumens, Choice of 13 high-efficiency, patented AccuLED Optics<sup>™</sup>, Base casting slip fits over a standard 3" O.D. tenon, Wall, single and dual-mount configurations available, 10kV/10vkA surge protection standard, LED fixture features a five-year warranty

## Mounting mode

Wall mounted

Shape and measurements

Height: 0.39 in Diameter: 6.00 in

Adjustability

Fixed