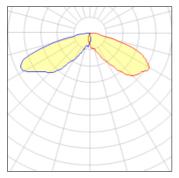

## Light output 1 (integrated)

| Lamp type          | LED     | CCT         | 3000 K |
|--------------------|---------|-------------|--------|
| Nominal lamp power | 129 W   | CRI         | 70     |
| Total flux         | 8960 lm | LOR         | 100%   |
| Luminous efficacy  | 69 lm/W | Total power | 129 W  |