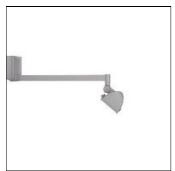

## Product data sheet

FLB141 [E10] IP55:HST-DE-X4 150W/RX7S 161-9177

WE-EF

IP55, Class I. Marine-grade die-cast aluminium alloy except outreach arm which is extruded. 5CE superior corrosion protection including PCS hardware. Silicone CCG® Controlled Compression Gasket. Safety glass lens, hinged. Anodised aluminium reflector. Two cable entries. Knuckle permits 350° horizontal and 90° vertical aiming of optics.