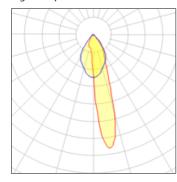

## Light output 1

## 1 x High pressure sodium vapour lamp

| Nominal lamp power | 150 W    | Socket      | R7S     |
|--------------------|----------|-------------|---------|
| Lamp flux          | 15000 lm | LOR         | 58%     |
| Luminous efficacy  | 54 lm/W  | Total flux  | 8742 lm |
| CCT                | 2000 K   | Total power | 163 W   |
| CRI                | 22       |             |         |