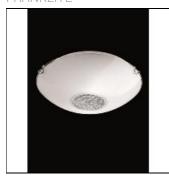

## CF5729 FLUSH CEILING FITTING

FRANKLITE

300mm Flush Ceiling fitting in satin opal glass with small chrome clasps and a central feature circle of small hexagonal crystal glass drops surrounded by a thin grey ring.