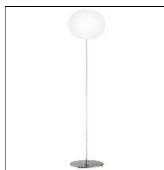

# Product data sheet

GLO-BALL F3 ECO F3017000

FLOS

Floor lamp providing diffused lighting. Diffuser consisting of an externally acid-etched, hand blown, flashed opaline glass and of a die-cast aluminum threaded ring nut with alodine plating finish. Gray painted high-thickness steel base and stem and die-cast aluminum diffuser support. Net weight 18,9 kg.

## Mounting mode

Standing / Bollard, Floor mounted

## Shape and measurements

Length: 17.72 in Width: 17.72 in Height: 72.56 in