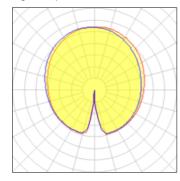

## 1 x Compact fluorescent lamp

| Nominal lamp power | 42 W    | Socket      | Gx24Q-4 |
|--------------------|---------|-------------|---------|
| Lamp flux          | 3200 lm | LOR         | 80%     |
| Luminous efficacy  | 61 lm/W | ULOR        | 43%     |
| CCT                | 3000 K  | Total flux  | 2566 lm |
| CRI                | 84      | Total power | 42 W    |