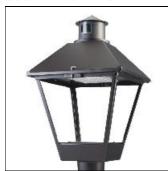

## Product data sheet

LXF/LXT LEXINGTON HID/LED LXF.LXT-PA1-100-830-U-SL3-CL

COOPER LIGHTING

Aluminum housing, top, and base, Greater than 98% life at 60,000 hours ( $40^{\circ}$ C) (LED), Up to 140 lumens per watt, Lumen packages ranging from 2,000 – 11,000 lumens, Self-aligning pole-top fitter fits 2-3/8" and 3" O.D. tenons, Optional NEMA photocontrol receptacle, Five-year warranty (LED)

Mounting mode

Pole top mounted

Shape and measurements

Height: 10.00 in Diameter: 14.00 in

Adjustability

Fixed

Electric

System power: 96 W