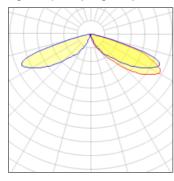

## Light output 1 (integrated)

| Lamp type          | LED     | CCT         | 4000 K |
|--------------------|---------|-------------|--------|
| Nominal lamp power | 54 W    | CRI         | 70     |
| Total flux         | 4875 lm | LOR         | 100%   |
| Luminous efficacy  | 90 lm/W | Total power | 54 W   |