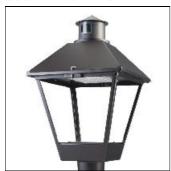

## Product data sheet

LXF/LXT LEXINGTON HID/LED LXF.LXT-PA1-50-740-U-T4W-HSS

COOPER LIGHTING

Aluminum housing, top, and base, Greater than 98% life at 60,000 hours ( $40^{\circ}$ C) (LED), Up to 140 lumens per watt, Lumen packages ranging from 2,000 – 11,000 lumens, Self-aligning pole-top fitter fits 2-3/8" and 3" O.D. tenons, Optional NEMA photocontrol receptacle, Five-year warranty (LED)

Mounting mode

Pole top mounted

Shape and measurements

Height: 0.39 in Diameter: 14.00 in

Adjustability

Fixed

Electric

System power: 54 W