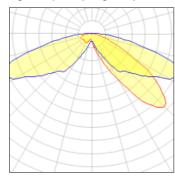

## Light output 1 (integrated)

| Lamp type          | LED      | CCT         | 3000 K |
|--------------------|----------|-------------|--------|
| Nominal lamp power | 31 W     | CRI         | 70     |
| Total flux         | 3253 lm  | LOR         | 100%   |
| Luminous efficacy  | 105 lm/W | ULOR        | 3%     |
|                    |          | Total power | 31 W   |