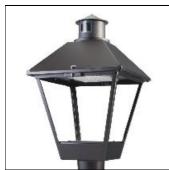

## Product data sheet

LXF/LXT LEXINGTON HID/LED LXF.LXT-PA1-30-730-U-T2R-A

COOPER LIGHTING

Aluminum housing, top, and base, Greater than 98% life at 60,000 hours ( $40^{\circ}$ C) (LED), Up to 140 lumens per watt, Lumen packages ranging from 2,000 – 11,000 lumens, Self-aligning pole-top fitter fits 2-3/8" and 3" O.D. tenons, Optional NEMA photocontrol receptacle, Five-year warranty (LED)