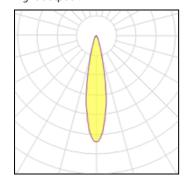

# Product data sheet

ARENA 1200 WHITE NARROW 9060LM 4000K RA>80 ON/OFF 5703821174626

SG ARMATUREN

Arena is an energy efficient surface mounted IP23 luminaire for use in industry and storage. It is easy to install with hinged gear tray, and can be mounted either direct on ceiling (screws) or by using the mounting hooks for horizontal wiring. Arena is available in two lengths and with three different light distributions. Light distribution Direct (Narrow) Light technic LED 57W 4000K Ra>80 SDCM 3 L90/B10 >70,000 hrs L80/B20 >100,000 hrs Control/Dimming On/off Protection Class I IP23 Energy and approvals CE Materials and finish Housing: Sheet steel Colour: White (RAL 9010, 20% gloss) Optics: PMMA Mounting/Connection Suspended or surface, Indoor Cable entry: end caps (knock out) 5 pole screwless terminal block Max. luminaires per circuit breaker: B10: 8, B16: 13, C10: 13, C16: 21