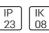

# Product data sheet

ARENA 1200 WHITE NARROW 9060LM 4000K RA>80 ON/OFF 5703821174626

SG ARMATUREN









Arena is an energy efficient surface mounted IP23 luminaire for use in industry and storage. It is easy to install with hinged gear tray, and can be mounted either direct on ceiling (screws) or by using the mounting hooks for horizontal wiring. Arena is available in two lengths and with three different light distributions. Light distribution Direct (Narrow) Light technic LED 57W 4000K Ra>80 SDCM 3 L90/B10 >70,000 hrs L80/B20 >100,000 hrs Control/Dimming On/off Protection Class I IP23 Energy and approvals CE Materials and finish Housing: Sheet steel Colour: White (RAL 9010, 20% gloss) Optics: PMMA Mounting/Connection Suspended or surface, Indoor Cable entry: end caps (knock out) 5 pole screwless terminal block Max. luminaires per circuit breaker: B10: 8, B16: 13, C10: 13, C16: 21

### L