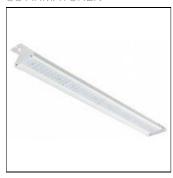

# Product data sheet

ARENA 1200 WHITE NARROW 9060LM 4000K RA>80 ON/OFF 5703821174626

SG ARMATUREN

Arena is an energy efficient surface mounted IP23 luminaire for use in industry and storage. It is easy to install with hinged gear tray, and can be mounted either direct on ceiling (screws) or by using the mounting hooks for horizontal wiring. Arena is available in two lengths and with three different light distributions. Light distribution Direct (Narrow) Light technic LED 57W 4000K Ra>80 SDCM 3 L90/B10 >70,000 hrs L80/B20 >100,000 hrs Control/Dimming On/off Protection Class I IP23 Energy and approvals CE Materials and finish Housing: Sheet steel Colour: White (RAL 9010, 20% gloss) Optics: PMMA Mounting/Connection Suspended or surface, Indoor Cable entry: end caps (knock out) 5 pole screwless terminal block Max. luminaires per circuit breaker: B10: 8, B16: 13, C10: 13, C16: 21

# Shape and measurements

Length: 50.00 in Width: 5.45 in Height: 2.35 in

### Design

Color of housing: White