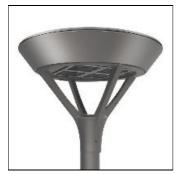

## Product data sheet

MSA MESA LED MSA-SA4A-730-U-SLR-HSS

**COOPER LIGHTING** 

Die-cast aluminum housing and door, Lumens packages ranging from 3,000 - 29,000 lumens, Choice of 13 high-efficiency, patented AccuLED Optics™, Base casting slip fits over a standard 3" O.D. tenon, Wall, single and dual-mount configurations available, 10kV/10vkA surge protection standard, LED fixture features a five-year warranty