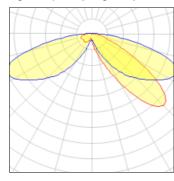

## Light output 1 (integrated)

| Lamp type          | LED      | CCT         | 5700 K |
|--------------------|----------|-------------|--------|
| Nominal lamp power | 31 W     | CRI         | 70     |
| Total flux         | 3570 lm  | LOR         | 100%   |
| Luminous efficacy  | 115 lm/W | ULOR        | 3%     |
|                    |          | Total nower | 31 W   |