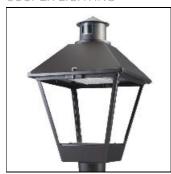

## Product data sheet

LXF/LXT LEXINGTON HID/LED LXF.LXT-PA1-30-760-U-T2R-TL

COOPER LIGHTING

Aluminum housing, top, and base, Greater than 98% life at 60,000 hours ( $40^{\circ}$ C) (LED), Up to 140 lumens per watt, Lumen packages ranging from 2,000 – 11,000 lumens, Self-aligning pole-top fitter fits 2-3/8" and 3" O.D. tenons, Optional NEMA photocontrol receptacle, Five-year warranty (LED)

Mounting mode

Pole top mounted

Shape and measurements

Height: 10.00 in Diameter: 14.00 in

Adjustability

Fixed

Electric

System power: 31 W