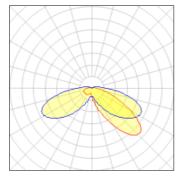

IP 47

Light output 1 (integrated)

| Lamp type          | LED     | CCT         | 2700 K |
|--------------------|---------|-------------|--------|
| Nominal lamp power | 96 W    | CRI         | 70     |
| Total flux         | 7525 lm | LOR         | 100%   |
| Luminous efficacy  | 78 lm/W | ULOR        | 7%     |
|                    |         | Total power | 96 W   |

| Mounting mode                          | Electric           |
|----------------------------------------|--------------------|
| Pole top mounted                       | System power: 96 W |
| Shape and measurements                 | Protection         |
| Height: 10.00 in<br>Diameter: 14.00 in | IP: 47             |