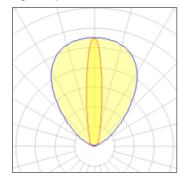

## Light output 1

| 1 | $\alpha$ |  | $\neg$ |
|---|----------|--|--------|
|   |          |  |        |
|   |          |  |        |

| Nominal lamp power | 0.125 W | LOR         | 75%     |
|--------------------|---------|-------------|---------|
| Lamp flux          | 19 lm   | ULOR        | 75%     |
| Luminous efficacy  | 89 lm/W | Total flux  | 2580 lm |
| CCT                | 3000 K  | Total power | 29 W    |
| CBI                | 80      |             |         |