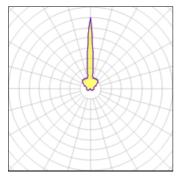

# Light output 2

## 1 x Halogen low voltage lamp without reflector

| Nominal lamp power | 105 W   | Socket      | E27     |
|--------------------|---------|-------------|---------|
| Lamp flux          | 2100 lm | LOR         | 63%     |
| Luminous efficacy  | 13 lm/W | ULOR        | 45%     |
| CCT                | 2821 K  | Total flux  | 1316 lm |
| CRI                | 99      | Total power | 105 W   |
|                    |         |             |         |