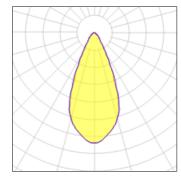

## Light output 1

| 13 W    |
|---------|
| 1000 lm |
| 32 lm/W |
| 3000 K  |
| 80      |
|         |

| LOR   |       | 41%    |
|-------|-------|--------|
| Total | flux  | 415 lm |
| Total | power | 13 W   |
|       |       |        |
|       |       |        |