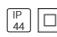

## Product data sheet

KAP 105 03.4570.GL/PH LED/13W

FLOS







Luminaire with embedded installations on ceilings for halogen lamps, metal halide and LED. The Easy Kap version, incorporates body injected in zamak with liquid paint finish and outer diameter of 105mm with opal glass diffuser. Pre-frame installation not necessary. The Kap version incorporates body injected in aluminium with liquid paint finish. It is available in two sizes: 105mm and 145mm, always in No Trim installation. Main view made of anodized gloss aluminium with diffuser element made in borosilicate glass. Lampholders with heatsink element in injected aluminium and embedment ring of the optical body in thermoplastic material. Finishings: white (B1), matt gold (GL), blue (BU) and black (74).

## Light output 1



| 13 W    |
|---------|
| 1000 lm |
| 32 lm/W |
| 3000 K  |
| 80