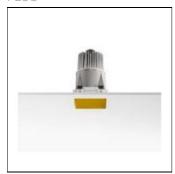

## Product data sheet

KAP 105 03.4570.GL/PH LED/13W

FLOS

Luminaire with embedded installations on ceilings for halogen lamps, metal halide and LED. The Easy Kap version, incorporates body injected in zamak with liquid paint finish and outer diameter of 105mm with opal glass diffuser. Pre-frame installation not necessary. The Kap version incorporates body injected in aluminium with liquid paint finish. It is available in two sizes: 105mm and 145mm, always in No Trim installation. Main view made of anodized gloss aluminium with diffuser element made in borosilicate glass. Lampholders with heatsink element in injected aluminium and embedment ring of the optical body in thermoplastic material. Finishings: white (B1), matt gold (GL), blue (BU) and black (74).

Mounting mode

Ceiling recessed

Shape and measurements

Length: 4.13 in Width: 4.13 in Height: 7.68 in

Adjustability

Fixed

Electric

System power: 13 W Appliance Class: II