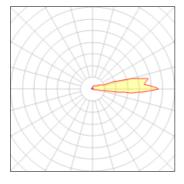

## Light output 1 (integrated)

| Lamp type          | LED    | CCT         | 6000 K |
|--------------------|--------|-------------|--------|
| Nominal lamp power | 2.3 W  | CRI         | 70     |
| Total flux         | 13 lm  | LOR         | 100%   |
| Luminous efficacy  | 6 lm/W | ULOR        | 69%    |
|                    |        | Total power | 2.3 W  |