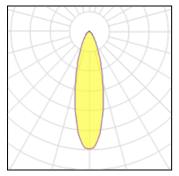

## Light output 1

## 1 x LED

IP 66

| I X LEB            |          |             |          |
|--------------------|----------|-------------|----------|
| Nominal lamp power | 140 W    | LOR         | 94%      |
| Lamp flux          | 18480 lm | Total flux  | 17336 lm |
| Luminous efficacy  | 119 lm/W | Total power | 145.4 W  |
| CCT                | 2962 K   |             |          |
| CRI                | 99       |             |          |
|                    |          |             |          |