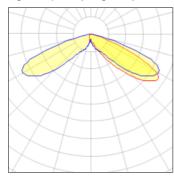

## Light output 1 (integrated)

| Lamp type          | LED     | CCT         | 2700 K |
|--------------------|---------|-------------|--------|
| Nominal lamp power | 85 W    | CRI         | 70     |
| Total flux         | 6152 lm | LOR         | 100%   |
| Luminous efficacy  | 72 lm/W | Total power | 85 W   |