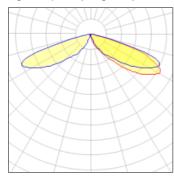

## Light output 1 (integrated)

| Lamp type          | LED     | CCT         | 2700 K |
|--------------------|---------|-------------|--------|
| Nominal lamp power | 21 W    | CRI         | 70     |
| Total flux         | 1740 lm | LOR         | 100%   |
| Luminous efficacy  | 83 lm/W | Total power | 21 W   |