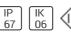

## Product data sheet

SIGMA LED 518002

FLOS







• Recessed light for outdoor installation on wall, ceiling or ground. • Configuration: turned aluminium body (EN AW 6060) with 15 micron anodizing for high resistance to corrosion. Caps and flat frame in 316L stainless steel.

## Light output 1



| 2    |
|------|
| 13   |
| 37 l |
| 40   |
|      |
|      |

| 2.4 W   | LOR         | 92%    |
|---------|-------------|--------|
| 138 lm  | ULOR        | 91%    |
| 37 lm/W | Total flux  | 127 lm |
| 4000 K  | Total power | 3.4 W  |
| 80      |             |        |

Mounting mode

Floor recessed

Shape and measurements

Height: 2.60 in Diameter: 2.56 in

Adjustability

Fixed

Electric

System power: 3.4 W Appliance Class: III

Protection

IP: 67 IK: 06