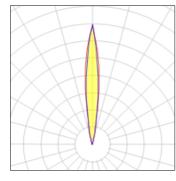

## Light output 1

| 2    |
|------|
| 13   |
| 37 l |
| 40   |
|      |
|      |

| 2.4 W   | LOR         | 92%    |
|---------|-------------|--------|
| 138 lm  | ULOR        | 91%    |
| 37 lm/W | Total flux  | 127 lm |
| 4000 K  | Total power | 3.4 W  |
| 80      |             |        |