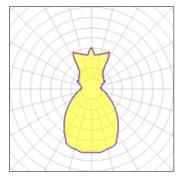

#### Light output 1

#### 1 x Halogen low voltage lamp without reflector

| Nominal lamp power | 205 W   | Socket      | E27     |
|--------------------|---------|-------------|---------|
| Lamp flux          | 4200 lm | LOR         | 56%     |
| Luminous efficacy  | 11 lm/W | ULOR        | 21%     |
| CCT                | 2900 K  | Total flux  | 2350 lm |
| CRI                | 100     | Total power | 205 W   |
|                    |         |             |         |