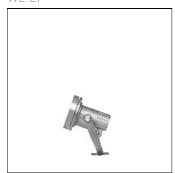

## Product data sheet

ULC210 [M] VA:IP68:LED-1/2W/3K 139-1678

WE-EF

IP68 (up to 10 m). Class III. IK09. Body, lens frame constructed in stainless steel, PCS hardware. Safety glass lens. Silicone rubber gasket. Factory sealed termination chamber complete with 10 m of flexible PVC free cable. IP68 in-line connector. CAD-optimised optics for superior illumination and glare control. OLC® One LED Concept. Factory installed LED circuit board. Suitable for continuously submerged applications in all types of pools, including saltwater. Installation and operation of these floodlights are subject to national electrical and safety regulations for underwater lighting.

LOR 81% Total flux 234 lm Total power 2.5 W

Mounting mode

Standing / Bollard

Shape and measurements

Height: 3.94 in Diameter: 3.35 in Weight: 1.1 kg

Electric

System power: 2.5 W Appliance Class: III

Protection