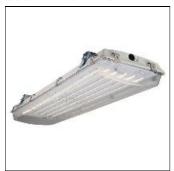

# VRVT4LED-LD5-24-DR-UNV-LG52-CD2-WL-U

**COOPER LIGHTING** 

Chemical resistant stainless steel latches withstand the test of time, Tough polycarbonate lens sealed to prevent water, bugs and debris, Rugged fiber reinforced housing, Superior LED with high efficacy options, 4' length available, Narrow spectrum color LEDs available, Tamper resistant screws secure latches to prevent unwanted access

#### Mounting mode

Ceiling mounted, Pendant

# Shape and measurements

Length: 12.50 in Width: 49.50 in Height: 3.00 in