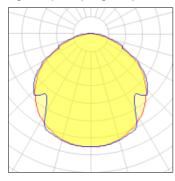

# Light output 1 (integrated)

| Lamp type          | LED      | CCT         | 3000 K  |
|--------------------|----------|-------------|---------|
| Nominal lamp power | 426.7 W  | CRI         | 100     |
| Total flux         | 19211 lm | LOR         | 100%    |
| Luminous efficacy  | 45 lm/W  | Total power | 426.7 W |