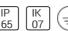

# Product data sheet

MAXI CORE - WALL UPLIGHT 5145-7-4-505-XX

UNILAMP









quality LED module and driver. • High efficiency reflector. • Weather proof grommet. • GFR PA6.6 terminal block. • Installation work has to be

#### Light output 1



carried on according to the enclosed installation manual.

| I x LED            |
|--------------------|
| Nominal lamp power |
| Lamp flux          |
| Luminous efficacy  |
| CCT                |
| CRI                |

| 36 W     |
|----------|
| 4590 lm  |
| 128 lm/W |
| 2700 K   |
| 80       |
|          |

LOR 83%
ULOR 83%
Total flux 3808 lm
Total power 40 W

### Mounting mode

Wall mounted

## Shape and measurements

Length: 5.91 in Width: 8.62 in Height: 10.28 in

# Adjustability

Fixed

#### Electric

System power: 40 W Controller: Dimmable 1..10V Appliance Class: I

#### Protection

IP: 65 IK: 07