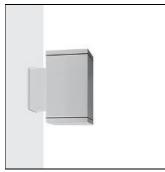

# Product data sheet

MAXI CORE - WALL UPLIGHT 5145-7-4-505-XX

UNILAMP

quality LED module and driver. • High efficiency reflector. • Weather proof grommet. • GFR PA6.6 terminal block. • Installation work has to be

### Mounting mode

Wall mounted

## Shape and measurements

Length: 5.91 in Width: 8.62 in Height: 10.28 in

# Adjustability

Fixed