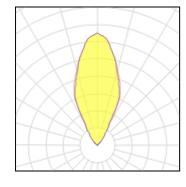

#### Light output 1

carried on according to the enclosed installation manual.

| I x LED            |
|--------------------|
| Nominal lamp power |
| Lamp flux          |
| Luminous efficacy  |
| CCT                |
| CRI                |

| 36 W     |
|----------|
| 4590 lm  |
| 128 lm/W |
| 2700 K   |
| 80       |
|          |

LOR 83%
ULOR 83%
Total flux 3808 lm
Total power 40 W