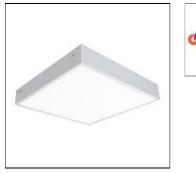

## MRI-ATR MRI-14ATR-40-L940-OPL

COOPER LIGHTING

Specifically designed for MRI rooms with non-ferrous construction, 1'x4', 2'x2', and 2'x4' sizes available, Slim frame design allows fully luminous aesthetic, Only illuminated lens visible, Available in a range of lumen outputs, Remote driver, Multi-channel MRI filters

### Mounting mode

Ceiling recessed

#### Shape and measurements

Length: 12.00 in Width: 48.00 in Height: 0.39 in