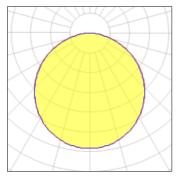

### Light output 1 (integrated)

| Lamp type          | LED     | CCT         | 4000 K |
|--------------------|---------|-------------|--------|
| Nominal lamp power | 62.2 W  | CRI         | 90     |
| Total flux         | 3356 lm | LOR         | 100%   |
| Luminous efficacy  | 54 lm/W | Total power | 62.2 W |