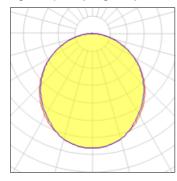

## Light output 1 (integrated)

| Lamp type          | LED     | CCT         | 4000 K |
|--------------------|---------|-------------|--------|
| Nominal lamp power | 30 W    | CRI         | 80     |
| Total flux         | 1850 lm | LOR         | 100%   |
| Luminous efficacy  | 62 lm/W | Total power | 30 W   |