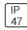

## Product data sheet

MRI-ATR MRI-22ATR-20-L935-OPL







Specifically designed for MRI rooms with non-ferrous construction, 1'x4', 2'x2', and 2'x4' sizes available, Slim frame design allows fully luminous aesthetic, Only illuminated lens visible, Available in a range of lumen outputs, Remote driver, Multi-channel MRI filters

## Light output 1 (integrated)



| Lamp type          | LED     | CCT         | 3500 K |
|--------------------|---------|-------------|--------|
| Nominal lamp power | 28.9 W  | CRI         | 90     |
| Total flux         | 1704 lm | LOR         | 100%   |
| Luminous efficacy  | 59 lm/W | Total power | 28.9 W |

Mounting mode

Ceiling recessed

Shape and measurements

Height: 0.39 in Diameter: 24.00 in

Adjustability

Fixed

Electric

System power: 28.9 W

Protection

IP: 47