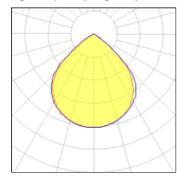

## Light output 1 (integrated)

| Lamp type          | LED     | CCT         | 4032 K |
|--------------------|---------|-------------|--------|
| Nominal lamp power | 11.7 W  | CRI         | 80     |
| Total flux         | 762 lm  | LOR         | 100%   |
| Luminous efficacy  | 65 lm/W | Total power | 11.7 W |