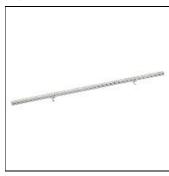

# Product data sheet

ALDO 1 FLOODLINGHTS AND COLUMN PROJECTORS ALD-30011-EW-W40

LIGMAN

- Lamp LED - Colour 3000K and 4000K - Powder coated aluminium alloy housing - Adjustable stainless steel bracket - Two cable entries for through wiring - Bright and consistent distribution, with seamless treatment with continuous mounting - Constant voltage (CV) 24V - Remote driver is not included - DC24V input, DMX512 address with constant current control for RGBW products

## Shape and measurements

Length: 39.37 in Width: 0.63 in Height: 1.57 in Weight: 0.64 kg