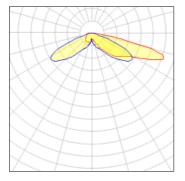

#### Light output 1 (integrated)

| Lamp type          | LED      | CCT         | 3000 K |
|--------------------|----------|-------------|--------|
| Nominal lamp power | 85 W     | CRI         | 70     |
| Total flux         | 9093 lm  | LOR         | 100%   |
| Luminous efficacy  | 107 lm/W | Total power | 85 W   |