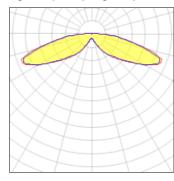

## Light output 1 (integrated)

| Lamp type          | LED     | CCT         | 2700 K |
|--------------------|---------|-------------|--------|
| Nominal lamp power | 31 W    | CRI         | 80     |
| Total flux         | 2852 lm | LOR         | 100%   |
| Luminous efficacy  | 92 lm/W | ULOR        | 4%     |
|                    |         | Total power | 31 W   |