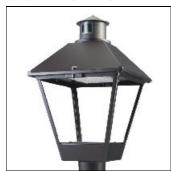

## Product data sheet

LXF/LXT LEXINGTON HID/LED LXF.LXT-PA1-30-827-U-5WQ-A

COOPER LIGHTING

Aluminum housing, top, and base, Greater than 98% life at 60,000 hours ( $40^{\circ}$ C) (LED), Up to 140 lumens per watt, Lumen packages ranging from 2,000 – 11,000 lumens, Self-aligning pole-top fitter fits 2-3/8" and 3" O.D. tenons, Optional NEMA photocontrol receptacle, Five-year warranty (LED)

Mounting mode

Pole top mounted

Shape and measurements

Height: 10.00 in Diameter: 14.00 in

Adjustability

Fixed

Electric

System power: 31 W