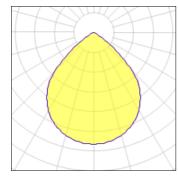

## Light output 1 (integrated)

| Lamp type          | LED     | CCT         | 2700 K |
|--------------------|---------|-------------|--------|
| Nominal lamp power | 10.2 W  | CRI         | 80     |
| Total flux         | 978 lm  | LOR         | 100%   |
| Luminous efficacy  | 96 lm/W | Total power | 10.2 W |