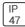

## Product data sheet

LDRT8B LED 8" ROUND RECESSED RETROFIT DOWNLIGHT LD8B10D010 ER8B10827 8LBS0B

**COOPER LIGHTING** 







Retrofit, remodel, install from below, downlight or wall wash, Excellent light control and low aperture brightness, Available for shallow or standard plenums; ENERGY STAR® qualified, Spun aluminum reflectors in a variety of finishes, 6 color temperatures: 2400K, 2700K, 3000K, 3500K, 4000K and 5000K CCT, CRI: 80, 90 or 97; D2W™ option from 3000K to 1850K, W2N Tunable White 2700K-6500K or 2000K-5000K, Lumens: 1,000-20,000; 0-10V dimming down to 1%, WaveLinx and DLVP connected lighting systems compatibility, 5-year warranty

## Light output 1 (integrated)



| Lamp type          | LED     | CCT         | 2700 K |
|--------------------|---------|-------------|--------|
| Nominal lamp power | 10.2 W  | CRI         | 80     |
| Total flux         | 978 lm  | LOR         | 100%   |
| Luminous e