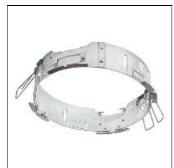

## Product data sheet

LDRT8B LED 8" ROUND RECESSED RETROFIT DOWNLIGHT LD8B10D010 ER8B10827 8LBS0B

**COOPER LIGHTING** 

Retrofit, remodel, install from below, downlight or wall wash, Excellent light control and low aperture brightness, Available for shallow or standard plenums; ENERGY STAR® qualified, Spun aluminum reflectors in a variety of finishes, 6 color temperatures: 2400K, 2700K, 3000K, 3500K, 4000K and 5000K CCT, CRI: 80, 90 or 97; D2W™ option from 3000K to 1850K, W2N Tunable White 2700K-6500K or 2000K-5000K, Lumens: 1,000-20,000; 0-10V dimming down to 1%, WaveLinx and DLVP connected lighting systems compatibility, 5-year warranty

Mounting mode

Ceiling recessed

Shape and measurements

Height: 0.39 in Diameter: 8.00 in

Adjustability

Fixed

Electric

System power: 10.2 W