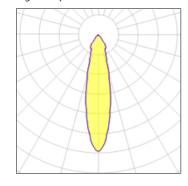

# Product data sheet

MINI MULTIPLE FOR SMART KUP LED 2700K MEDIUM GE WHITE STRUC 12524009+12556009

MODULAR









Highly versatile Twenty years after its initial launch, Mini multiple is still a coveted luminaire. Mini multiple is the reference of our architectural lighting portfolio. The technology is on full display and allows this luminaire to fit well into both a minimalist and an industrial-chic environment. The gimbaled system allows you to direct the light source at any angle of your chouce. Mini multiple has a very subtle alu trim. Available in one-, two-, three- and four lamps versions in different colours. Connect Mini multiple with Smart by adding the Smart frontrings to your recessed spot.

#### Light output 1



| 1 x LED            |         |
|--------------------|---------|
| Nominal lamp power | 6.2 W   |
| Lamp flux          | 519 lm  |
| Luminous efficacy  | 78 lm/W |
| CCT                | 2700 K  |
| CRI                | 90      |

LOR 93%
Total flux 484 lm
Total power 6.2 W



| IXLED              |         |
|--------------------|---------|
| Nominal lamp power | 9.2 W   |
| Lamp flux          | 667 lm  |
| Luminous efficacy  | 68 lm/W |
| CCT                | 2700 K  |
| CRI                | 90      |
|                    |         |

1 v I ED

LOR 93%
Total flux 623 lm
Total power 9.2 W

#### Mounting mode

Ceiling recessed, Wall recessed

### Shape and measurements

Length: 4.72 in Width: 4.72 in Height: 4.72 in Weight: 0.69 kg

# Adjustability

Free

### Electric

System power: 6.2