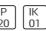

# Product data sheet

MINI MULTIPLE FOR SMART KUP LED 2700K MEDIUM GE WHITE STRUC 12524009+12556009

MODULAR









Highly versatile Twenty years after its initial launch, Mini multiple is still a coveted luminaire. Mini multiple is the reference of our architectural lighting portfolio. The technology is on full display and allows this luminaire to fit well into both a minimalist and an industrial-chic environment. The gimbaled system allows you to direct the light source at any angle of your chouce. Mini multiple has a very subtle alu trim. Available in one-, two-, three- and four lamps versions in different colours. Connect Mini multiple with Smart by adding the Smart frontrings to your recessed spot.

#### Light output 1



| 1 x LED            |         |
|--------------------|---------|
| Nominal lamp power | 6.2 W   |
| Lamp flux          | 519 lm  |
| Luminous efficacy  | 78 lm/W |
| CCT