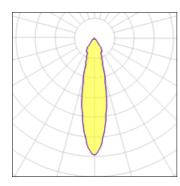

#### Light output 1

| 1 x LED            |         |
|--------------------|---------|
| Nominal lamp power | 6.2 W   |
| Lamp flux          | 519 lm  |
| Luminous efficacy  | 78 lm/W |
| CCT                | 2700 K  |
| CRI                | 90      |

LOR 93%
Total flux 484 lm
Total power 6.2 W

| IXLED              |         |
|--------------------|---------|
| Nominal lamp power | 9.2 W   |
| Lamp flux          | 667 lm  |
| Luminous efficacy  | 68 lm/W |
| CCT                | 2700 K  |
| CRI                | 90      |
|                    |         |