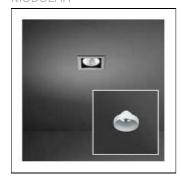

# Product data sheet

MINI MULTIPLE FOR SMART KUP LED 2700K MEDIUM GE WHITE STRUC 12524009+12556009

MODULAR

Highly versatile Twenty years after its initial launch, Mini multiple is still a coveted luminaire. Mini multiple is the reference of our architectural lighting portfolio. The technology is on full display and allows this luminaire to fit well into both a minimalist and an industrial-chic environment. The gimbaled system allows you to direct the light source at any angle of your chouce. Mini multiple has a very subtle alu trim. Available in one-, two-, three- and four lamps versions in different colours. Connect Mini multiple with Smart by adding the Smart frontrings to your recessed spot.

#### Mounting mode

Ceiling recessed, Wall recessed

# Adjustability

Free