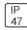

## Product data sheet

LXF/LXT LEXINGTON HID/LED LXF.LXT-PA1-20-722-U-T3-HSS

COOPER LIGHTING







Aluminum housing, top, and base, Greater than 98% life at 60,000 hours ( $40^{\circ}$ C) (LED), Up to 140 lumens per watt, Lumen packages ranging from 2,000 – 11,000 lumens, Self-aligning pole-top fitter fits 2-3/8" and 3" O.D. tenons, Optional NEMA photocontrol receptacle, Five-year warranty (LED)

## Light output 1 (integrated)



| Lamp type          | LED     | CCT         | 2200 K |
|--------------------|---------|-------------|--------|
| Nominal lamp power | 21 W    | CRI         | 70     |
| Total flux         | 1559 lm | LOR         | 100%   |
| Luminous efficacy  | 74 lm/W | Total power | 21 W   |

Mounting mode

Pole top mounted

Shape and measurements

Height: 0.39 in Diameter: 14.00 in

Adjustability

Fixed

Electric

System power: 21 W

Protection

IP: 47