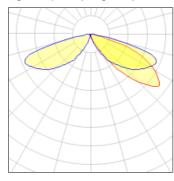

## Light output 1 (integrated)

| Lamp type          | LED     | CCT         | 2200 K |
|--------------------|---------|-------------|--------|
| Nominal lamp power | 21 W    | CRI         | 70     |
| Total flux         | 1559 lm | LOR         | 100%   |
| Luminous efficacy  | 74 lm/W | Total power | 21 W   |