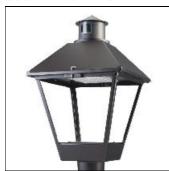

## Product data sheet

LXF/LXT LEXINGTON HID/LED LXF.LXT-PA1-20-722-U-T3-HSS

COOPER LIGHTING

Aluminum housing, top, and base, Greater than 98% life at 60,000 hours ( $40^{\circ}$ C) (LED), Up to 140 lumens per watt, Lumen packages ranging from 2,000 – 11,000 lumens, Self-aligning pole-top fitter fits 2-3/8" and 3" O.D. tenons, Optional NEMA photocontrol receptacle, Five-year warranty (LED)