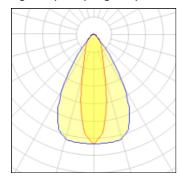

## Light output 1 (integrated)

| Lamp type          |
|--------------------|
| Nominal lamp power |
| Total flux         |
| Luminous efficacy  |

| LED      |  |
|----------|--|
| 103.4 W  |  |
| 17300 lm |  |
| 167 lm/W |  |

| CCT         | 4000 K  |
|-------------|---------|
| CRI         | 1       |
| LOR         | 100%    |
| Total power | 103.4 W |

Mounting mode

Pendant

Shape and measurements

Length: 8.98 in Width: 22.95 in Height: 2.94 in