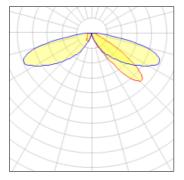

## Light output 1 (integrated)

| Lamp type          | LED      | CCT         | 3000 K |
|--------------------|----------|-------------|--------|
| Nominal lamp power | 21 W     | CRI         | 80     |
| Total flux         | 2224 lm  | LOR         | 100%   |
| Luminous efficacy  | 106 lm/W | Total power | 21 W   |